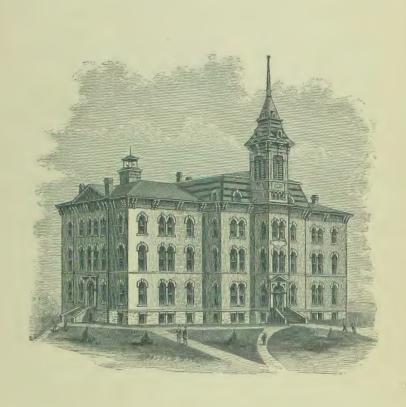

# State Normal School

RIVER FALLS, WISCONSIN.

SCHOOL YEAR, 1883-'84.

STATE TEACHERS COLLEGE
RIVER FALLS, WISCONSIN

PUBLISHED BY
BOARD OF REGENTS,
NORMAL SCHOOLS.